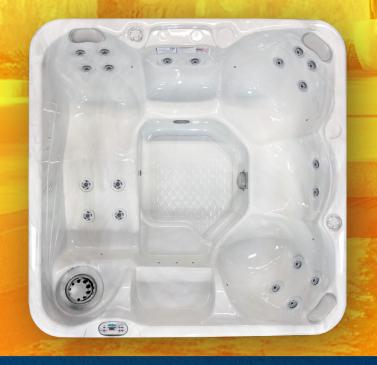

## PZ-620L HAWAIIAN™

6ft lounger | 20 jets | 6 seat

The PZ-620L is designed for easy relaxation, combining comfort and style in a spa that fits perfectly into any space. Unwind and enjoy a soothing escape right in your own backyard.

## **STANDARD FEATURES**

- Dimensions: 78" x 78" x 34"
- High Gloss White Acrylic
- 1 x 2.0 BHP Eliminator High Performance Pump
- Operating Voltage 110v / 240v
- 20 Stainless Steel Jets

- · Y-Pillows (3)
- NEW Orion Air Venturi Valves
- 50 Sq. Ft. Telewier Filter System
- LED Spa Lighting
- TP500 Control Panel

- Thermo-Shield™ Side Panel and Thermo-Layer Floor
- WhisperHot™ 5.5kW Titanium Heater
- Pressure Treated Cabinet Frame
- · Cal Edge Horizontal Cabinet Panels (Smoke, Mist, Taupe)
- 4" to 2.5" Spa Cover (Dark Brown, Grey)