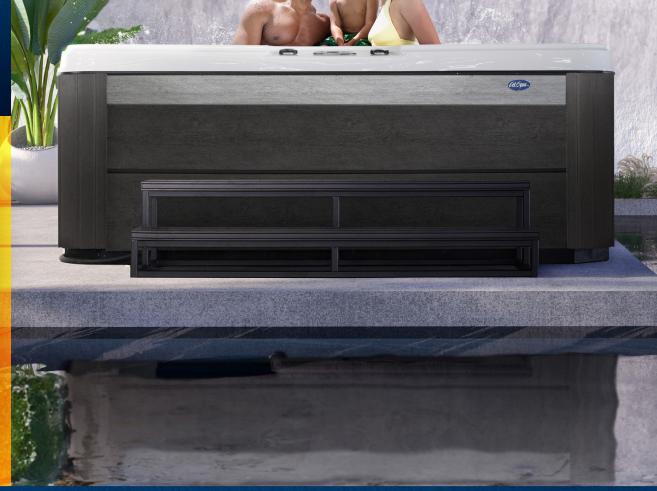

- Thermo-Shield™ Side Panel and Thermo-Layer Floor
- WhisperHot™ 5.5kW Titanium Heater
- Pressure Treated Cabinet Frame
- · Cal Edge Horizontal Cabinet Panels (Smoke, Mist, Taupe)
- 4" to 2.5" Spa Cover (Dark Brown, Grey)

## **OPTIONAL FEATURES**

- Deluxe Shell Color Upgrade
- 1 HP Blower w/ 16 Air Jets
- Hydro Clear Ozonator
- Pure Cure UV Purification System
- 2.0 Freedom Sound Stereo
- Cal Connect RF Module

Cal Spas reserves the right to enhance, modify, discontinue or adjust pricing / specifications at any time without notice. Photos are for illustration purposes only & may not show actual product. Colors are representations only.