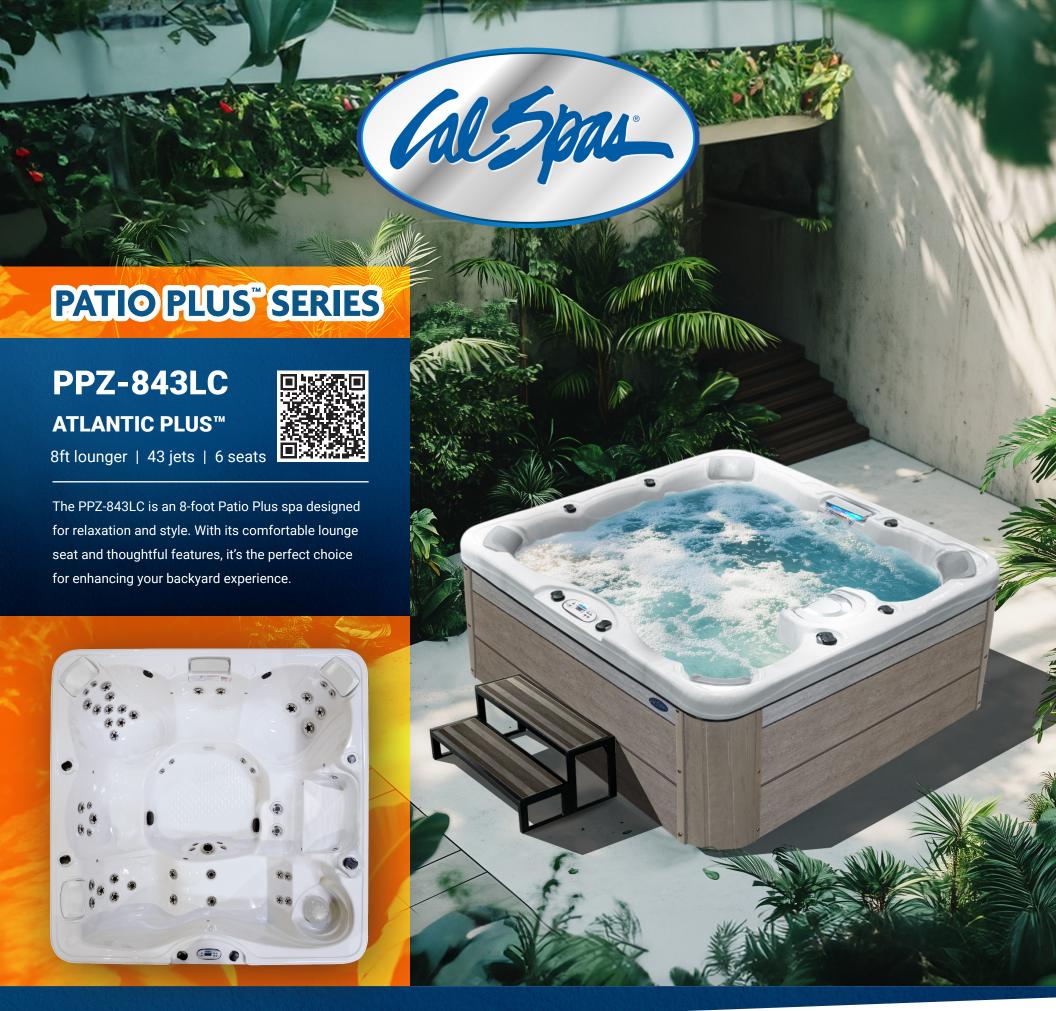

## **STANDARD FEATURES**

- Dimensions: 93" x 93" x 37"
- High Gloss White Acrylic
- 1 x 6.0 BHP Eliminator High Performance Pump
- 1 x 4.0 BHP Eliminator High Performance Pump
- 43 Stainless Steel Jets
- · LED Cascade Waterfall

- · Y-Pillows (3)
- NEW Orion Air Venturi Valves
- 50 Sq. Ft. Telewier Filter System
- LED Spa Lighting
- Thermo-Shield™ Side Panel and Thermo-Layer Floor
- TP500 Control Panel

- WhisperHot™ 5.5kW Titanium Heater
- Operating Voltage 240v
- Pressure Treated Cabinet Frame
- Cal Edge Horizontal Cabinet Panels (Smoke, Mist, Taupe)
- 4" to 2.5" Spa Cover (Dark Brown, Grey)

## **OPTIONAL FEATURES**

- Deluxe Shell Color Upgrade
- Dome w/ Foot Jets
- 1 HP Blower w/ 16 Air Jets
- · Hydro Clear Ozonator

- Pure Cure UV Purification System
- 24/7 Circ Pump
- Cal Salt Filtration
- · Cooler Seat Upgrade

- 2.0 Freedom Sound Stereo
- Cal Connect RF Module