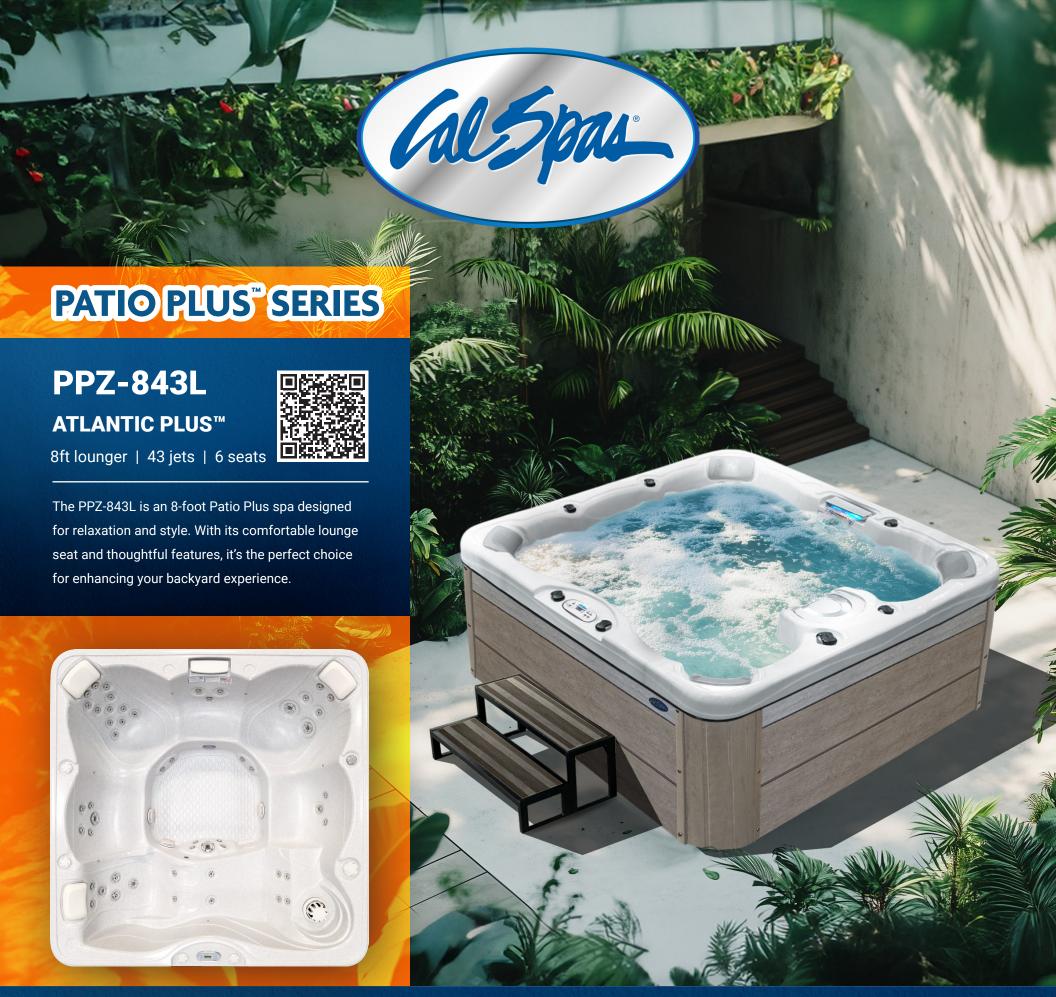

## **STANDARD FEATURES**

- Dimensions: 93" x 93" x 37"
- High Gloss White Acrylic
- 1 x 6.0 BHP Eliminator High Performance Pump
- 1 x 4.0 BHP Eliminator High Performance Pump
- 43 Stainless Steel Jets
- · LED Cascade Waterfall

- Y-Pillows (3)
- NEW Orion Air Venturi Valves
- 50 Sq. Ft. Telewier Filter System
- LED Spa Lighting
- Thermo-Shield™ Side Panel and Thermo-Layer Floor
- TP500 Control Panel

- WhisperHot™ 5.5kW Titanium Heater
- Operating Voltage 240v
- Pressure Treated Cabinet Frame
- Cal Edge Horizontal Cabinet Panels (Smoke, Mist, Taupe)
- 4" to 2.5" Spa Cover (Dark Brown, Grey)

## **OPTIONAL FEATURES**

- Deluxe Shell Color Upgrade
- Dome w/ Foot Jets
- 1 HP Blower w/ 16 Air Jets
- Hydro Clear Ozonator

- Pure Cure UV Purification System
- 24/7 Circ Pump
- Cal Salt Filtration
- 2.0 Freedom Sound Stereo