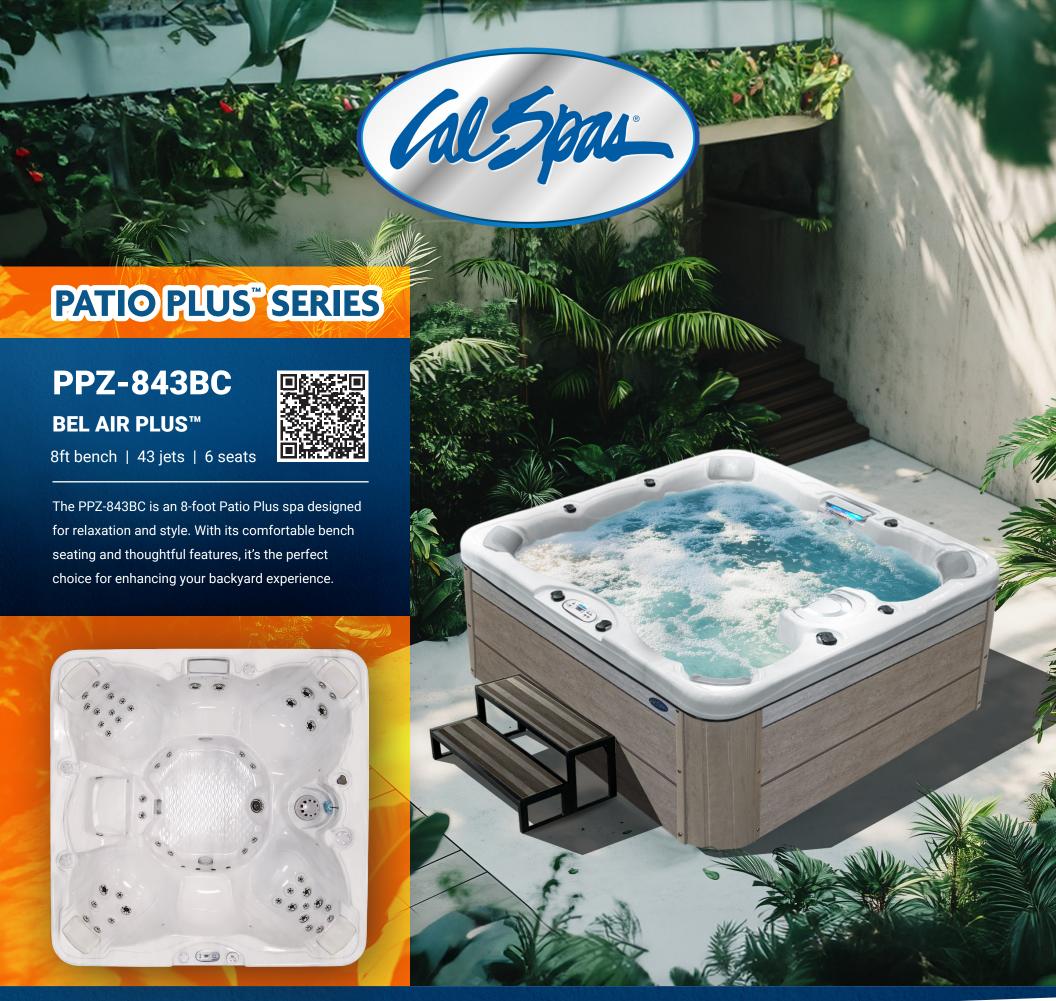

## **STANDARD FEATURES**

- Dimensions: 93" x 93" x 37"
- High Gloss White Acrylic
- 1 x 6.0 BHP Eliminator High Performance Pump
- 1 x 4.0 BHP Eliminator High Performance Pump
- 43 Stainless Steel Jets
- · LED Cascade Waterfall

- Y-Pillows (4)
- NEW Orion Air Venturi Valves
- 50 Sq. Ft. Telewier Filter System
- LED Spa Lighting
- Thermo-Shield $^{\text{m}}$  Side Panel and Thermo-Layer Floor
- TP500 Control Panel

- WhisperHot™ 5.5kW Titanium Heater
- Operating Voltage 240v
- Pressure Treated Cabinet Frame
- Cal Edge Horizontal Cabinet Panels (Smoke, Mist, Taupe)
- 4" to 2.5" Spa Cover (Dark Brown, Grey)

## **OPTIONAL FEATURES**

- Deluxe Shell Color Upgrade
- Dome w/ Foot Jets
- 1 HP Blower w/ 16 Air Jets
- Hydro Clear Ozonator

- Pure Cure UV Purification System
- 24/7 Circ Pump
- Cal Salt Filtration
- · Cooler Seat Upgrade

- 2.0 Freedom Sound Stereo
- Cal Connect RF Module