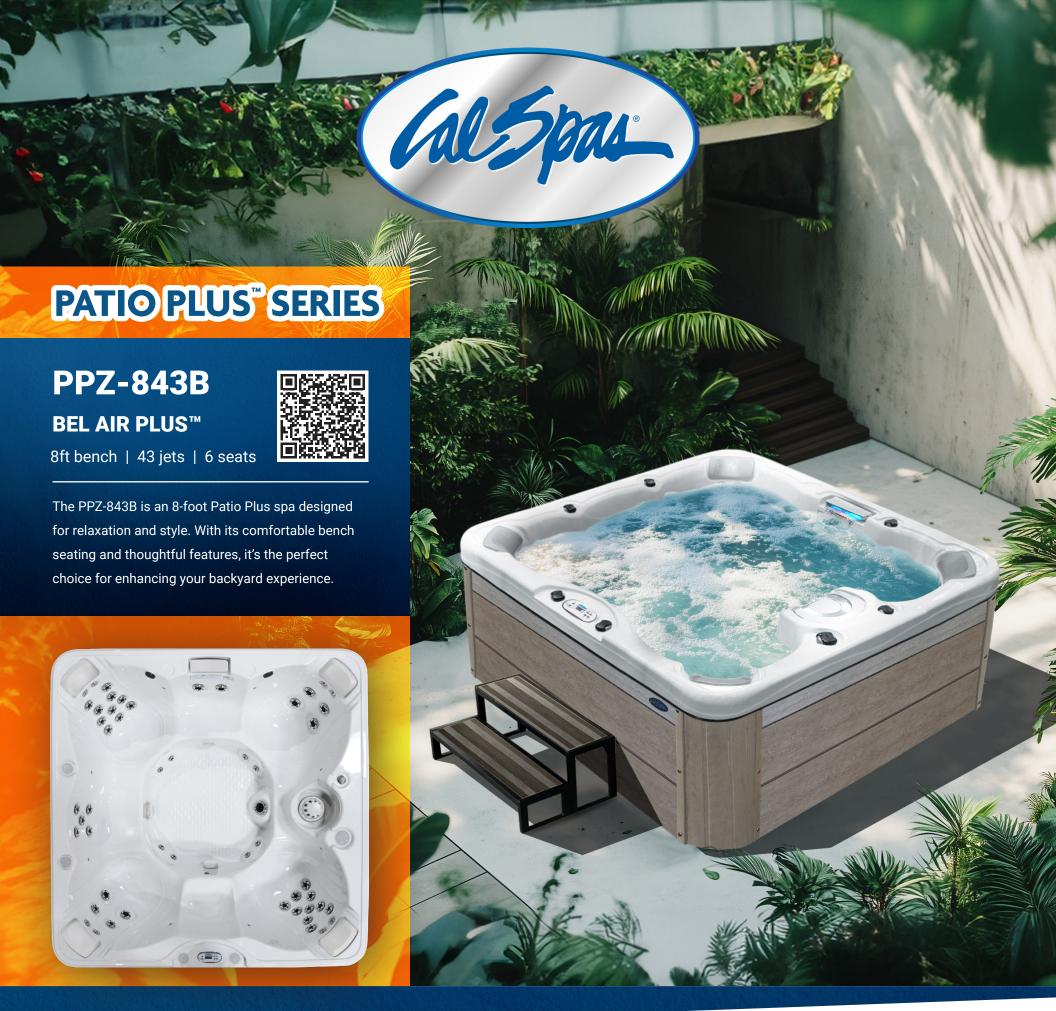

## **STANDARD FEATURES**

- Dimensions: 93" x 93" x 37"
- High Gloss White Acrylic
- 1 x 6.0 BHP Eliminator High Performance Pump
- 1 x 4.0 BHP Eliminator High Performance Pump
- 43 Stainless Steel Jets
- · LED Cascade Waterfall

- · Y-Pillows (4)
- NEW Orion Air Venturi Valves
- 50 Sq. Ft. Telewier Filter System
- LED Spa Lighting
- Thermo-Shield™ Side Panel and Thermo-Layer Floor
- TP500 Control Panel

- WhisperHot™ 5.5kW Titanium Heater
- Operating Voltage 240v
- Pressure Treated Cabinet Frame
- Cal Edge Horizontal Cabinet Panels (Smoke, Mist, Taupe)
- 4" to 2.5" Spa Cover (Dark Brown, Grey)

## **OPTIONAL FEATURES**

- Deluxe Shell Color Upgrade
- Dome w/ Foot Jets
- 1 HP Blower w/ 16 Air Jets
- Hydro Clear Ozonator

- Pure Cure UV Purification System
- 24/7 Circ Pump
- Cal Salt Filtration
- 2.0 Freedom Sound Stereo

Cal Connect RF Module