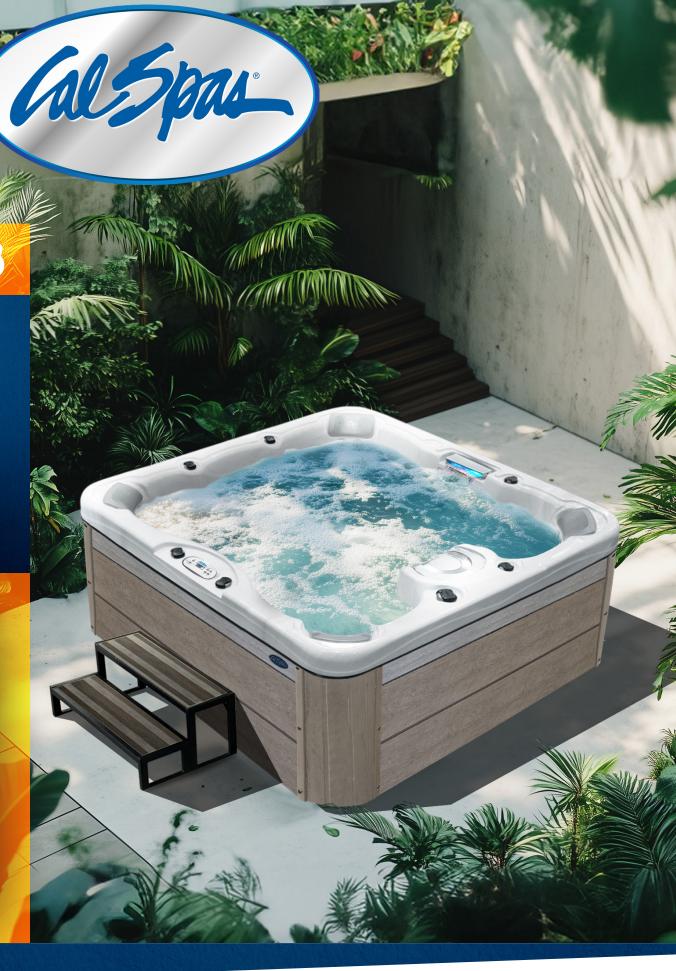

## **PPZ-752L PACIFICA PLUS™**

7ft lounger | 52 jets | 6 seat

The PPZ-752L combines a spacious 7-foot design with 52 powerful jets, offering the perfect balance of comfort and performance. Designed to elevate your spa experience, it's a great addition to any backyard.

Cal Edge Horizontal Cabinet Panels (Smoke, Mist, Taupe)

• 4" to 2.5" Spa Cover (Dark Brown, Grey)