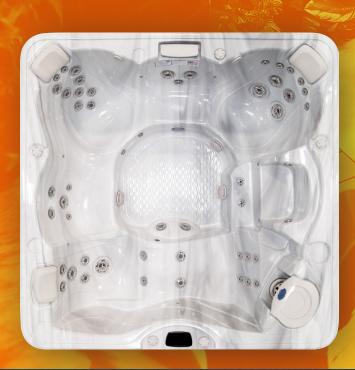

## **PPZ-752L PACIFICA PLUS™**

7ft lounger | 52 jets | 6 seat

The PPZ-752L combines a spacious 7-foot design with 52 powerful jets, offering the perfect balance of comfort and performance. Designed to elevate your spa experience, it's a great addition to any backyard.

## **STANDARD FEATURES**

- Dimensions: 84" x 84" x 37"
- High Gloss White Acrylic
- 2 x 6.0 BHP Eliminator High Performance Pump
- 52 Stainlass Staal late

- LED Cascade Waterfall
- Y-Pillows (3)
- NEW Orion Air Venturi Valves
- 50 Sq. Ft. Telewier Filter System
- TP500 Control Panel
- WhisperHot<sup>™</sup> 5.5kW Titanium Heater
- Operating Voltage 240v
- Pressure Treated Cabinet Frame

| ~~ | otan | <br>0.000 | 0000 |
|----|------|-----------|------|
|    |      |           |      |

Serenity Shoulder Blade Jets

Dome w/ Foot Jets

LED Spa Lighting

Thermo-Shield<sup>™</sup> Side Panel and Thermo-Layer Floor