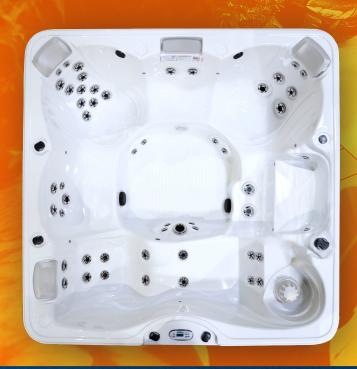

# PPZ-743LC **PACIFICA PLUS™**

7ft lounger | 43 jets | 6 seat

The PPZ-743LC features a luxurious cool-off seat and lounge seat for full-body relaxation. With its spacious design and thoughtful features, it's the perfect spa for unwinding and connecting.

## **STANDARD FEATURES**

- Dimensions: 84" x 84" x 37"
- High Gloss White Acrylic
- 1 x 6.0 BHP Eliminator High Performance Pump
- 1 x 4.0 BHP Eliminator High Performance Pump
- Y-Pillows (3)
- NEW Orion Air Venturi Valves
- 50 Sq. Ft. Telewier Filter System
- LED Spa Lighting

- WhisperHot<sup>™</sup> 5.5kW Titanium Heater
- Operating Voltage 240v
- Pressure Treated Cabinet Frame
- Cal Edge Horizontal Cabinet Panels (Smoke, Mist, Taupe)

43 Stainless Steel Jets

LED Cascade Waterfall