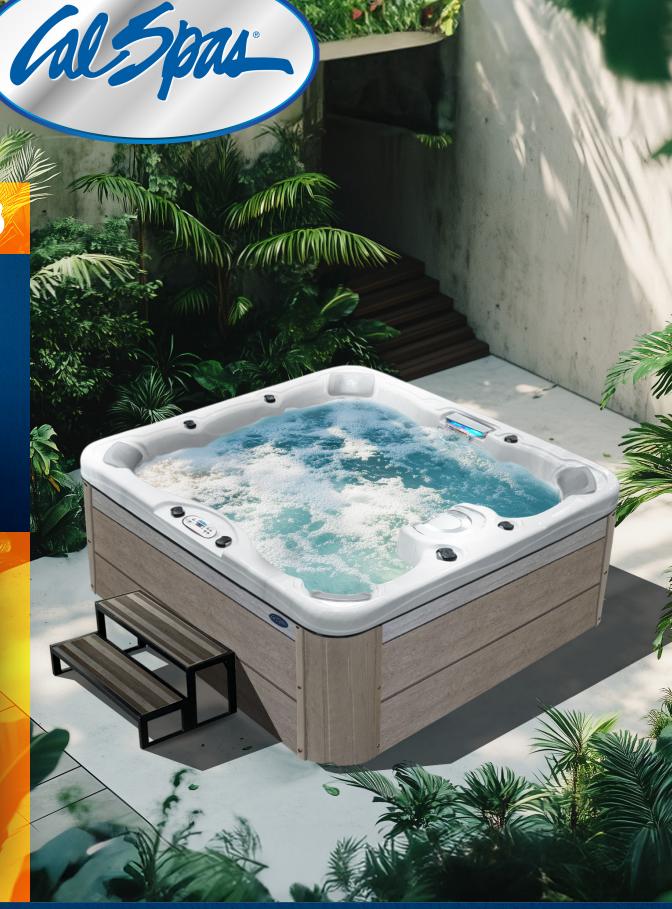

# PATIO PLUS SERIES

# PPZ-743LC **PACIFICA PLUS™**

7ft lounger | 43 jets | 6 seat

The PPZ-743LC features a luxurious cool-off seat and lounge seat for full-body relaxation. With its spacious design and thoughtful features, it's the perfect spa for unwinding and connecting.