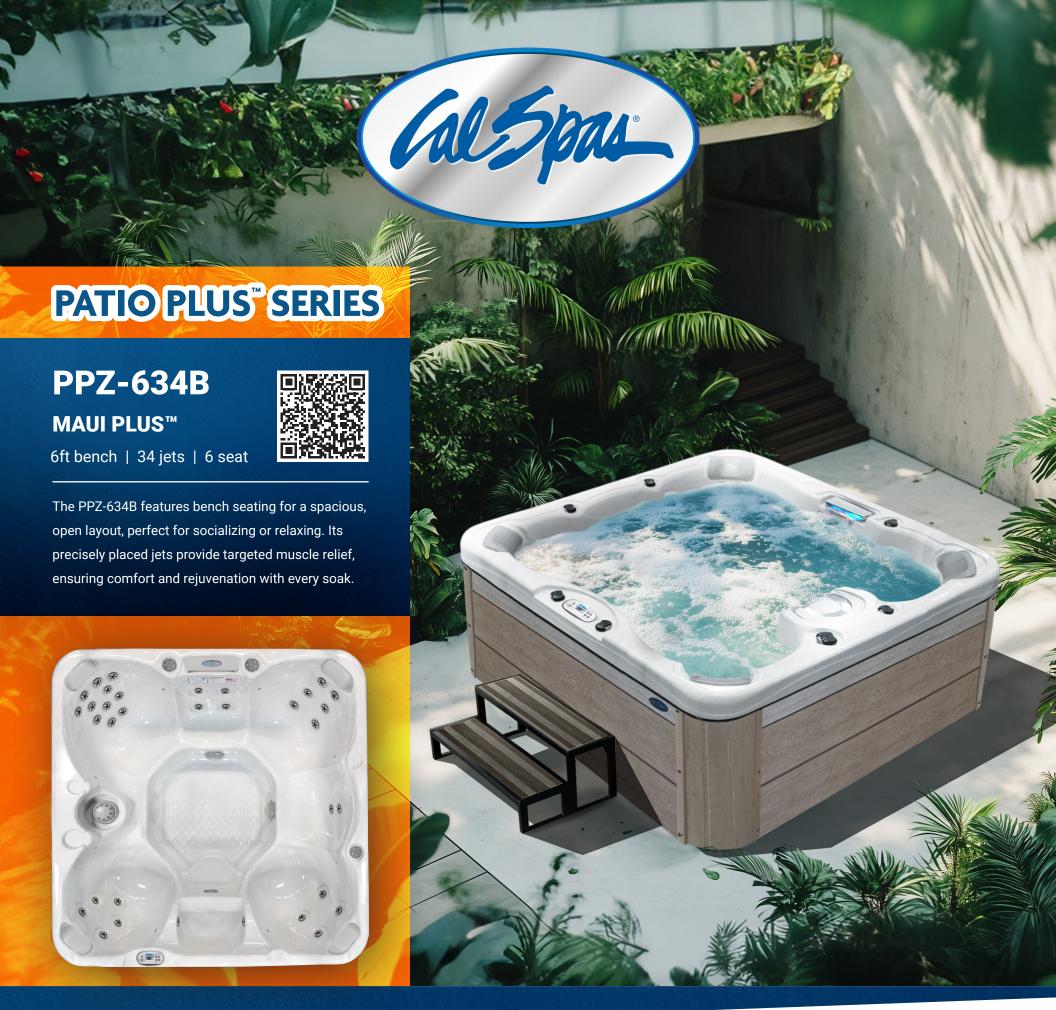

## **STANDARD FEATURES**

- Dimensions: 78" x 78" x 34"
- · High Gloss White Acrylic
- 1 x 6.0 BHP Eliminator High Performance Pump
- 1 x 4.0 BHP Eliminator High Performance Pump
- 34 Stainless Steel Jets
- · LED Cascade Waterfall

- I-Pillows (4)
- NEW Orion Air Venturi Valves
- 50 Sq. Ft. Telewier Filter System
- LED Spa Lighting
- Thermo-Shield  $^{\text{\tiny{M}}}$  Side Panel and Thermo-Layer Floor
- TP500 Control Panel

- WhisperHot™ 5.5kW Titanium Heater
- Operating Voltage 240v
- Pressure Treated Cabinet Frame
- Cal Edge Horizontal Cabinet Panels (Smoke, Mist, Taupe)
- 4" to 2.5" Spa Cover (Dark Brown, Grey)

## **OPTIONAL FEATURES**

- Deluxe Shell Color Upgrade
- Dome w/ Foot Jets
- 1 HP Blower w/ 16 Air Jets
- · Hydro Clear Ozonator

- Pure Cure UV Purification System
- 24/7 Circ Pump
- Cal Salt Filtration
- 2.0 Freedom Sound Stereo